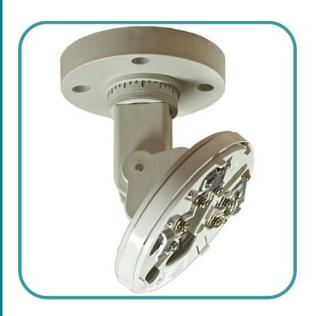

## **Features**

- ▶ Easy to install
- ▶ Allows Hochiki devices to be angled
- ▶ Robust design
- ► Can be used for both fire detection and emergency lighting units

(shown with mounting base fitted – sold separately)

## Description

The YZU-A is an angled ceiling bracket which allows any Hochiki device, which uses a standard mounting base, to be ceiling mounted at an angle. The bracket is adjustable to any angle and colour matches the ivory product range.