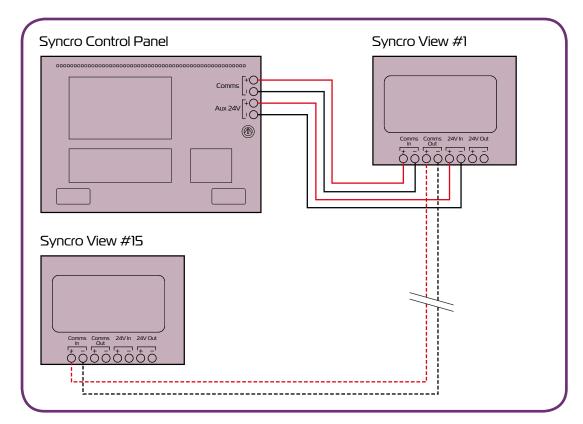

#### **Product Overview**

- Designed and manufactured to the highest standards in a quality controlled environment the Syncro VIEW fire alarm annunciator provides a simple and convenient method of extending the controls and indications of the Syncro fire alarm control panel to other locations.
- The large, graphic liquid crystal display and high brightness LED indicators duplicate the indications on the Syncro fire alarm control panel at up to 15 additional locations via a simple, two-wire serial data connection.
- The Syncro VIEW is available in either a 24V DC powered option (which can be powered via an additional 2 cores from the Syncro control panel/ local 24V DC supply) or a 230V powered option with local battery back up.
- Syncro VIEW is housed in a small enclosure which is styled similarly to the Syncro control panel and is ideal for installations where a large control panel would be detrimental to décor such as entrance halls.
- Up to 15 Syncro VIEW annunciators can be connected to each control panel on the Syncro network making VIEW ideal where multiple points of indication and/or control are required such as nurses stations or shop units.

#### Features

- Up to 15 annunciators can be connected to each Syncro, Syncro Response or Syncro AS fire control panel.
- O Large liquid crystal display (240 x 64 pixels)
- O High brightness LED indications
- O Internal sounder
- O Replicates all Syncro panel controls
- O Simple, two-wire serial connection
- O Small, Syncro style enclosure
- O Removable electronics for easy installation
- O 24V DC or 230V AC power options
- O Low power consumption
- O Multi language options
- O Connection monitored by Syncro fire control panel